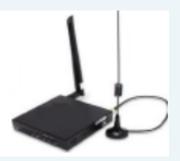

### EION MobiLink 4600 Indoor CAT4 4G LTE Router FDD TDD CAT4 4G LTE Router; 2x2 MIMO

- Supported Bands:
- LTE FDD: B1/B2/B3/B4/B5/B7/B8/B20
- LTE TDD: B38/B39/B40/B41
- GPRS/EDGE/UMTS/HSDPA/HSUPA/HS PA+
- Dual SIM Automatic Failover
- Wi-Fi supports AP, client, Repeater, Repeater Bridge mode
- BGP, OSPF routing
- Supports VPN server and client, IPSec, GRE
- AES 128 Encryption
- Support APN/VPDN

- Bandwidth:
- LTE: DL 150Mbps, UL 50Mbps
- DC-HSPA+: DL 42Mbps, UL 5.76Mbps
- HSPA+: DL 21Mbps, UL 5.76Mbps
- HSDPA: DL 7.2Mbps, HSUPA: UL 5.76Mbps
- UMTS: 384Kbps
- Transmit Power: <23dBm