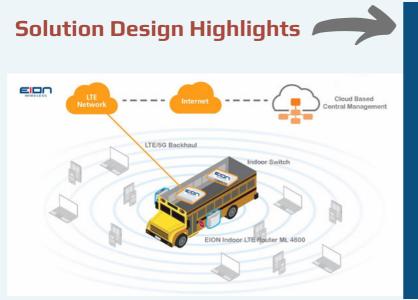

- Indoor WiFi Access Point with LTE/5G Backhaul (Possible dual sim for Carrier Diversity for optimal connectivity). With MU-MIMO up to 128 simultaneously students.
- Indoor Switch.
- Active GPS Provides tracking and location-based reporting.
- Cloud-based central management - Remote monitoring and management.

## **Solution Results**

This solution powers the connected school bus with LTE/5G technology, secure and reliable high-speed WiFi internet connectivity. The school buses will serve as WiFi hotspots for the students and they can access the wifi within 100m of the bus.

The School buses equipped with the Wi-Fi solution provide reliable and secure internet connectivity for students to complete online assignments. The school bus can create internet hotspots when parked throughout the community or during the daily routes of school activities, such as sporting events and field trips. The solution also provides the added benefit of providing real-time access for other school buses technology solutions such as video cameras, DVR storage, and GPS.